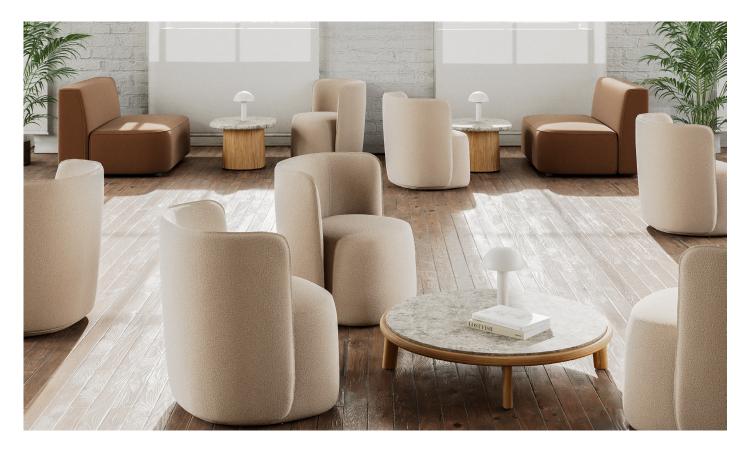

## Club armchair

Collection Sofa O

1/2

The Sofa O collection blends form and function for modern workspaces and public areas, fostering collaboration and adaptability. Its modular design mirrors the flexible layouts in offices, promoting teamwork, while also accommodating multifunctionality in communal spaces. The collection elegantly bridges professional aspirations and community bonds through its sophisticated and functional design.