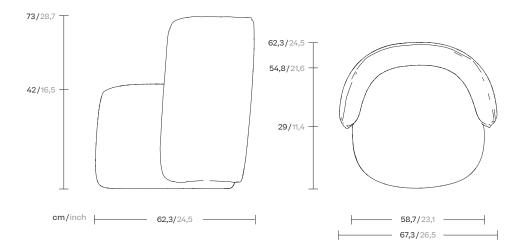

# Sofa O Club armchair by Kettal Studio

# kettal

## Club armchair



Collection Sofa O

1/2

The Sofa O collection blends form and function for modern workspaces and public areas, fostering collaboration and adaptability. Its modular design mirrors the flexible layouts in offices, promoting teamwork, while also accommodating multifunctionality in communal spaces. The collection elegantly bridges professional aspirations and community bonds through its sophisticated and functional design.

### cm/inch





## kettal

## Club armchair

Collection Sofa O Reference A220093200

2/2

#### Maintenance

Clean with mild soap using a sponge or cloth. Be gentle during the cleaning process; avoid aggressive scrubbing of the fabric. After cleaning, ensure you remove any excess soap.

For stubborn stains, use diluted household bleach. Act promptly to clean stains; the longer they linger, the more challenging they become to remove.

After cleaning, steam iron the fabric using only steam. Be cautious not to place the iron directly on the fabric, as it may cause damage.

#### Finishes

<u>Click here</u> or scan the following QR code.





### kettal