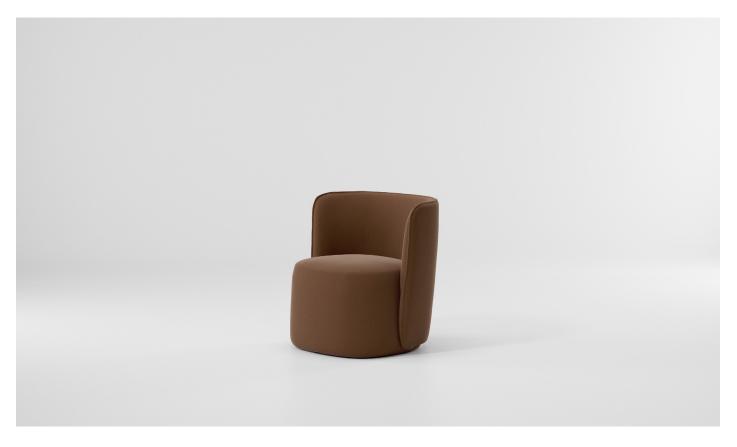

## Club armchair

Collection Sofa O

1/2

The Sofa O collection blends form and function for modern workspaces and public areas, fostering collaboration and adaptability. Its modular design mirrors the flexible layouts in offices, promoting teamwork, while also accommodating multifunctionality in communal spaces. The collection elegantly bridges professional aspirations and community bonds through its sophisticated and functional design.

## Club armchair

Collection Sofa O Reference A220093200

2/2