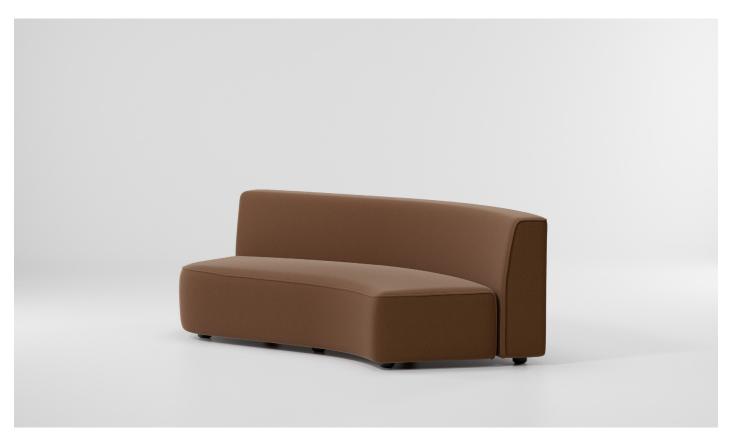

## Left Sofa Curved M

Designer Kettal Studio

cm/inch

Collection Sofa M Reference A2O39IZQ00

1/2

The Sofa M collection blends form and function for modern workspaces and public areas, fostering collaboration and adaptability. Its modular design mirrors the flexible layouts in offices, promoting teamwork, while also accommodating multifunctionality in communal spaces. The collection elegantly bridges professional aspirations and community bonds through its sophisticated and functional design.