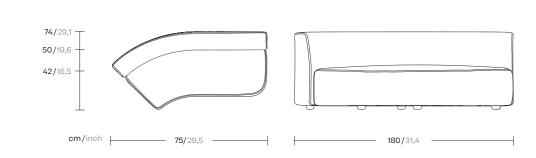

## Left Sofa Curved M

Designer Kettal Studio

cm/inch

Collection Sofa M Reference A2O39IZQ00

1/2

The Sofa M collection blends form and function for modern workspaces and public areas, fostering collaboration and adaptability. Its modular design mirrors the flexible layouts in offices, promoting teamwork, while also accommodating multifunctionality in communal spaces. The collection elegantly bridges professional aspirations and community bonds through its sophisticated and functional design.