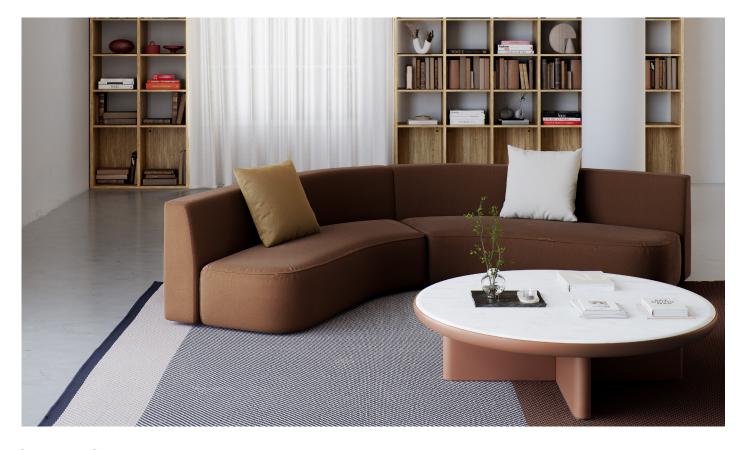

## Right Sofa Curved M

Designer Kettal Studio

cm/inch

Collection Sofa M Reference A2O39DER00

1/2

The Sofa M collection blends form and function for modern workspaces and public areas, fostering collaboration and adaptability. Its modular design mirrors the flexible layouts in offices, promoting teamwork, while also accommodating multifunctionality in communal spaces. The collection elegantly bridges professional aspirations and community bonds through its sophisticated and functional design.