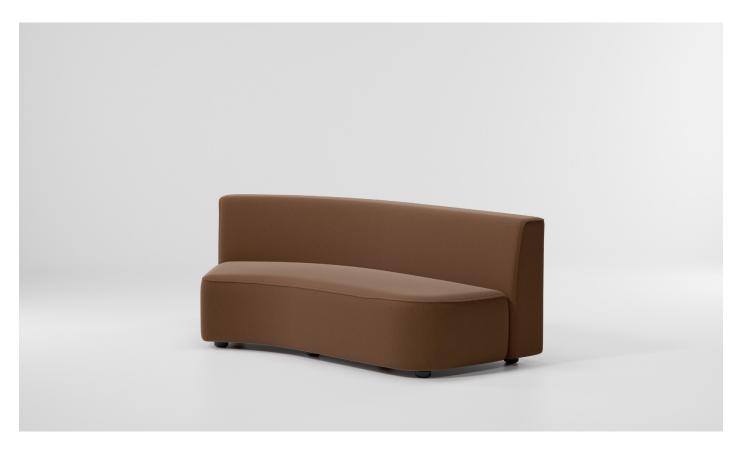

## Right Sofa Curved M

Designer Kettal Studio

cm/inch

Collection Sofa M Reference A2O39DER00

1/2

The Sofa M collection blends form and function for modern workspaces and public areas, fostering collaboration and adaptability. Its modular design mirrors the flexible layouts in offices, promoting teamwork, while also accommodating multifunctionality in communal spaces. The collection elegantly bridges professional aspirations and community bonds through its sophisticated and functional design.