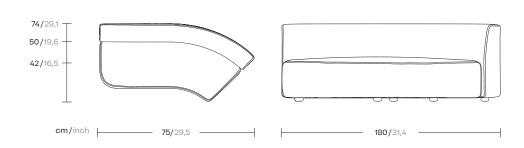

## Right Sofa Curved M

Designer Kettal Studio

cm/inch

Collection Sofa M Reference A2O39DER00

1/2

The Sofa M collection blends form and function for modern workspaces and public areas, fostering collaboration and adaptability. Its modular design mirrors the flexible layouts in offices, promoting teamwork, while also accommodating multifunctionality in communal spaces. The collection elegantly bridges professional aspirations and community bonds through its sophisticated and functional design.