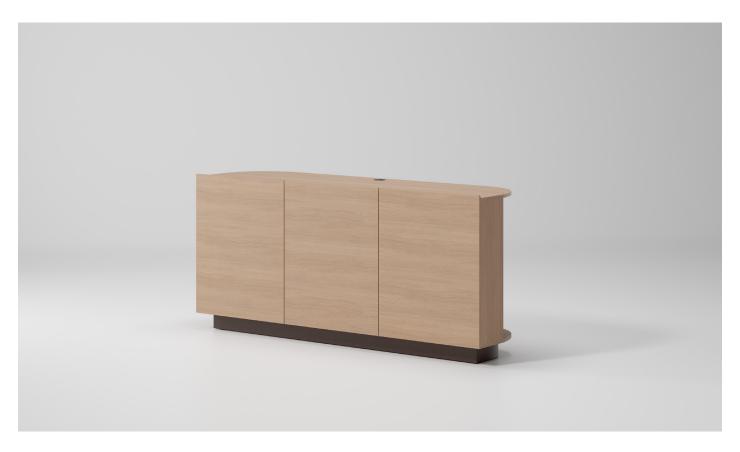

# Pi Side Board Kitchen by Kettal Studio

## kettal

### Kettal PI: A Flexible Space Organization System

PI is an innovative microarchitectural system designed to redefine the work environment. Its flexible structure creates distinct areas within the office, providing spaces where people can isolate themselves from the general surroundings to meet or work without the need for closed doors. Unlike traditional rigid office planning, PI offers a simple yet multifunctional furniture system, allowing the freedom to design the optimal space for each task.





## kettal

Designer Kettal Studio Collection Pi Reference KSB801300

2/2

#### Maintenance

Clean with mild soap using a sponge or cloth. Be gentle during the cleaning process; avoid aggressive scrubbing of the seater. After cleaning, ensure you remove any excess soap.

Materials features

Wood 100% Ash

#### Finishes





Washed ash

Arabica

Other Characteristics



With wheels



## kettal