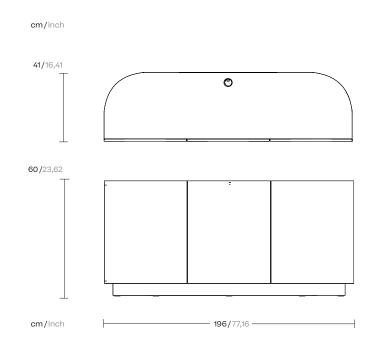

# Pi Side Board Kitchen by Kettal Studio

## kettal

### Kettal PI: A Flexible Space Organization System

PI is an innovative microarchitectural system designed to redefine the work environment. Its flexible structure creates distinct areas within the office, providing spaces where people can isolate themselves from the general surroundings to meet or work without the need for closed doors. Unlike traditional rigid office planning, PI offers a simple yet multifunctional furniture system, allowing the freedom to design the optimal space for each task.





## kettal

Designer Kettal Studio Collection Pi Reference KSB801300

2/2

#### Maintenance

Clean with mild soap using a sponge or cloth. Be gentle during the cleaning process; avoid aggressive scrubbing of the seater. After cleaning, ensure you remove any excess soap.

Materials features

Wood 100% Ash

#### Finishes





Washed ash

Arabica

Other Characteristics



With wheels



## kettal