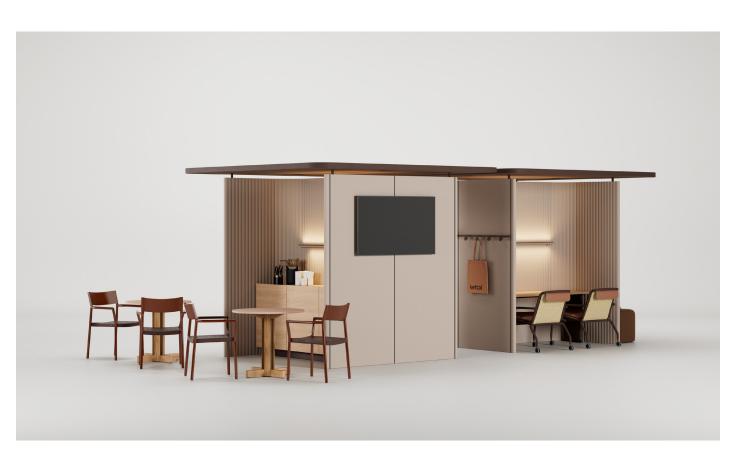

### Kettal PI: A Flexible Space Organization System

PI is an innovative microarchitectural system designed to redefine the work environment. Its flexible structure creates distinct areas within the office, providing spaces where people can isolate themselves from the general surroundings to meet or work without the need for closed doors. Unlike traditional rigid office planning, PI offers a simple yet multifunctional furniture system, allowing the freedom to design the optimal space for each task.