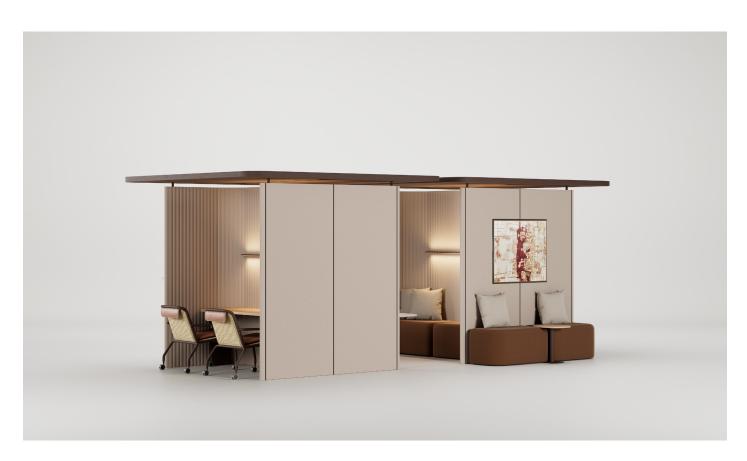

## kettal

1/2

Kettal PI: A Flexible Space Organization System

PI is an innovative microarchitectural system designed to redefine the work environment. Its flexible structure creates distinct areas within the office, providing spaces where people can isolate themselves from the general surroundings to meet or work without the need for closed doors. Unlike traditional rigid office planning, PI offers a simple yet multifunctional furniture system, allowing the freedom to design the optimal space for each task.