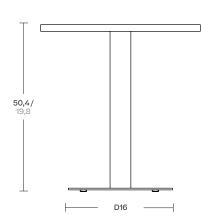

# Pi Side Table by Kettal Studio

## kettal

1/2

Kettal PI: A Flexible Space Organization System

PI is an innovative microarchitectural system designed to redefine the work environment. Its flexible structure creates distinct areas within the office, providing spaces where people can isolate themselves from the general surroundings to meet or work without the need for closed doors. Unlike traditional rigid office planning, PI offers a simple yet multifunctional furniture system, allowing the freedom to design the optimal space for each task.







2/2

#### Maintenance

Clean with mild soap using a sponge or cloth. Be gentle during the cleaning process; avoid aggressive scrubbing of the seater. After cleaning, ensure you remove any excess soap.

Materials features

Wood 100% Ash

#### Finishes





Washed ash

Arabica



### kettal