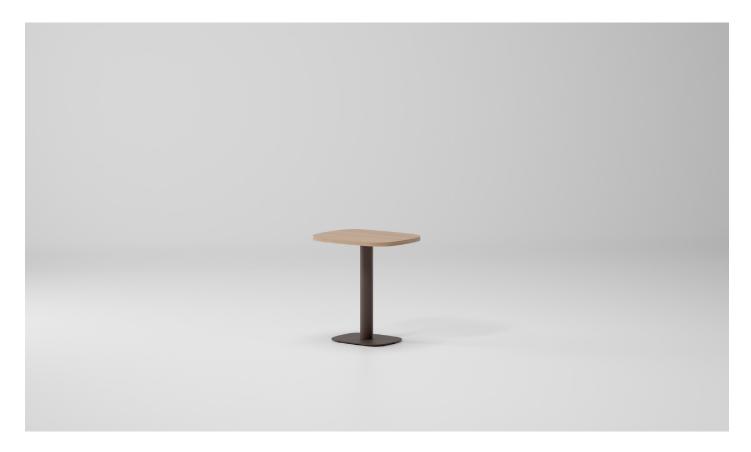

# Pi Side Table by Kettal Studio

## kettal

1/2

Kettal PI: A Flexible Space Organization System

PI is an innovative microarchitectural system designed to redefine the work environment. Its flexible structure creates distinct areas within the office, providing spaces where people can isolate themselves from the general surroundings to meet or work without the need for closed doors. Unlike traditional rigid office planning, PI offers a simple yet multifunctional furniture system, allowing the freedom to design the optimal space for each task.