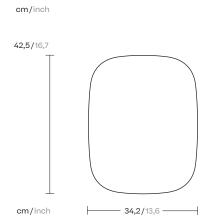

# Pi Side Table by Kettal Studio

## kettal

1/2

Kettal PI: A Flexible Space Organization System

PI is an innovative microarchitectural system designed to redefine the work environment. Its flexible structure creates distinct areas within the office, providing spaces where people can isolate themselves from the general surroundings to meet or work without the need for closed doors. Unlike traditional rigid office planning, PI offers a simple yet multifunctional furniture system, allowing the freedom to design the optimal space for each task.







2/2

#### Maintenance

Clean with mild soap using a sponge or cloth. Be gentle during the cleaning process; avoid aggressive scrubbing of the seater. After cleaning, ensure you remove any excess soap.

Materials features

Wood 100% Ash

#### Finishes





Washed ash

Arabica



### kettal