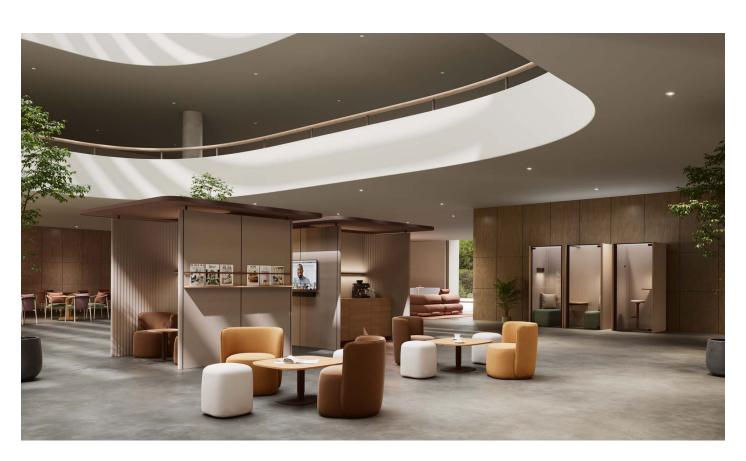

# kettal

1/2

Kettal PI: A Flexible Space Organization System

PI is an innovative microarchitectural system designed to redefine the work environment. Its flexible structure creates distinct areas within the office, providing spaces where people can isolate themselves from the general surroundings to meet or work without the need for closed doors. Unlike traditional rigid office planning, PI offers a simple yet multifunctional furniture system, allowing the freedom

to design the optimal space for

each task.