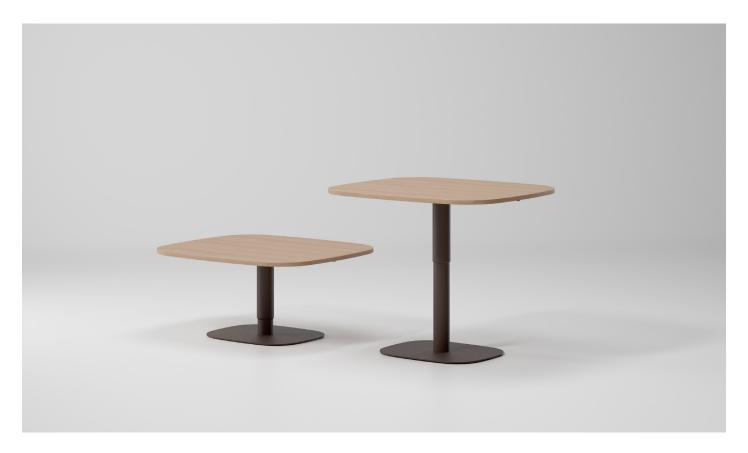

Pi Adjustable table (73mm / 49mm) by Kettal Studio

# kettal

1/2

Kettal PI: A Flexible Space Organization System

PI is an innovative microarchitectural system designed to redefine the work environment. Its flexible structure creates distinct areas within the office, providing spaces where people can isolate themselves from the general surroundings to meet or work without the need for closed doors. Unlike traditional rigid office planning, PI offers a simple yet multifunctional furniture system, allowing the freedom

to design the optimal space for

each task.