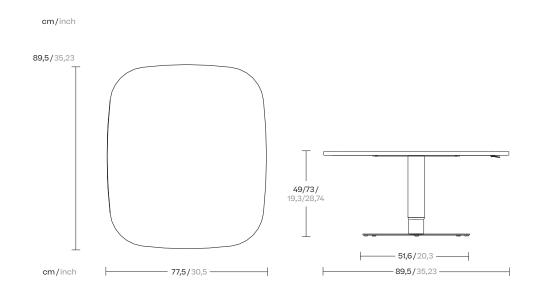

Pi Adjustable table (73mm / 49mm) by Kettal Studio

# kettal

1/2

Kettal PI: A Flexible Space Organization System

PI is an innovative microarchitectural system designed to redefine the work environment. Its flexible structure creates distinct areas within the office, providing spaces where people can isolate themselves from the general surroundings to meet or work without the need for closed doors. Unlike traditional rigid office planning, PI offers a simple yet multifunctional furniture system, allowing the freedom

to design the optimal space for

each task.





### kettal

Designer Kettal Studio Collection Pi Reference KSB801100

2/2

#### Maintenance

Clean with mild soap using a sponge or cloth. Be gentle during the cleaning process; avoid aggressive scrubbing of the seater. After cleaning, ensure you remove any excess soap.

Materials features

Wood 100% Ash

#### Finishes





Washed ash

Arabica

Other Characteristics

 $\frac{\uparrow}{\uparrow\downarrow\uparrow}$  Adjustable table



## kettal