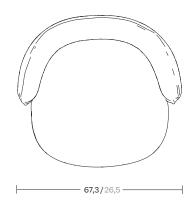

## Swivel Armchair

Designer Kettal Studio Collection Pi Reference KSB801000

Kettal PI: A Flexible Space Organization System

PI is an innovative microarchitectural system designed to redefine the work environment. Its flexible structure creates distinct areas within the office, providing spaces where people can isolate themselves from the general surroundings to meet or work without the need for closed doors. Unlike traditional rigid office planning, PI offers a simple yet multifunctional furniture system, allowing the freedom to design the optimal space for each task.

## Swivel Armchair

Collection Pi Reference KSB801000