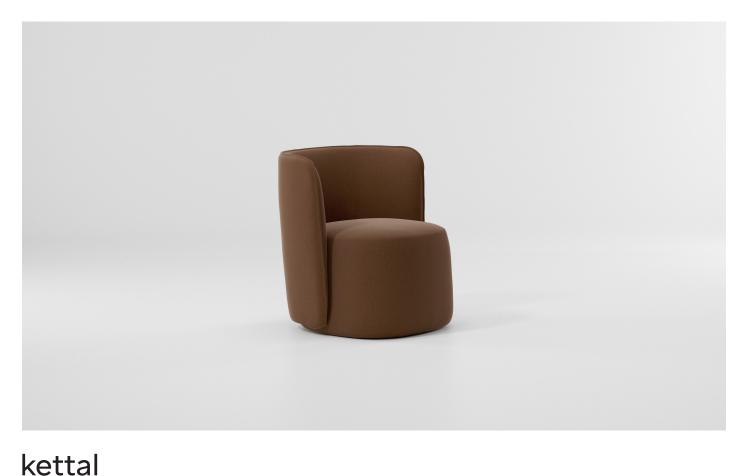

# Pi Swivel Armchair by Kettal Studio

kettal

## Swivel Armchair

Designer Kettal Studio Collection Pi Reference KSB801000

Kettal PI: A Flexible Space Organization System

PI is an innovative microarchitectural system designed to redefine the work environment. Its flexible structure creates distinct areas within the office, providing spaces where people can isolate themselves from the general surroundings to meet or work without the need for closed doors. Unlike traditional rigid office planning, PI offers a simple yet multifunctional furniture system, allowing the freedom to design the optimal space for each task.