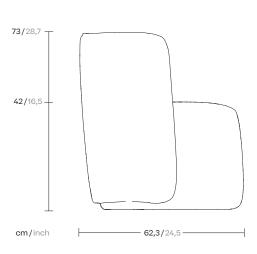

## Swivel Armchair

Designer Kettal Studio Collection Pi Reference KSB801000

Kettal PI: A Flexible Space Organization System

PI is an innovative microarchitectural system designed to redefine the work environment. Its flexible structure creates distinct areas within the office, providing spaces where people can isolate themselves from the general surroundings to meet or work without the need for closed doors. Unlike traditional rigid office planning, PI offers a simple yet multifunctional furniture system, allowing the freedom to design the optimal space for each task.

## Swivel Armchair

Collection Pi Reference KSB801000