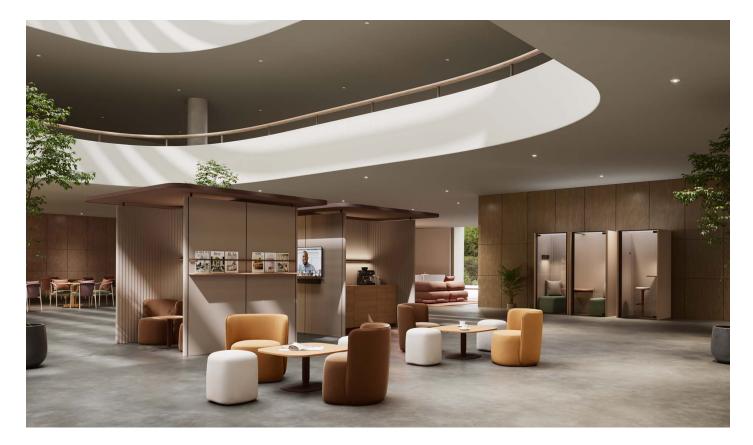

## Swivel Armchair

Designer Kettal Studio Collection Pi Reference KSB801000

Kettal PI: A Flexible Space Organization System

PI is an innovative microarchitectural system designed to redefine the work environment. Its flexible structure creates distinct areas within the office, providing spaces where people can isolate themselves from the general surroundings to meet or work without the need for closed doors. Unlike traditional rigid office planning, PI offers a simple yet multifunctional furniture system, allowing the freedom to design the optimal space for each task.