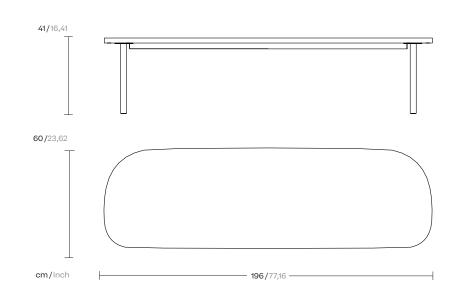

# Bench

Designer Kettal Studio

cm/inch

Collection Pi Reference KSB800200

1/2

Kettal PI: A Flexible Space Organization System

PI is an innovative microarchitectural system designed to redefine the work environment. Its flexible structure creates distinct areas within the office, providing spaces where people can isolate themselves from the general surroundings to meet or work without the need for closed doors. Unlike traditional rigid office planning, PI offers a simple yet multifunctional furniture system, allowing the freedom to design the optimal space for each task.