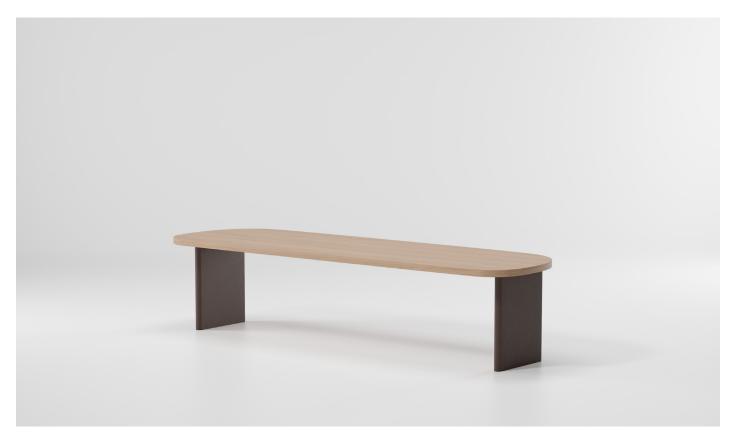

# Bench

Designer Kettal Studio

cm/inch

Collection Pi Reference KSB800200

1/2

Kettal PI: A Flexible Space Organization System

PI is an innovative microarchitectural system designed to redefine the work environment. Its flexible structure creates distinct areas within the office, providing spaces where people can isolate themselves from the general surroundings to meet or work without the need for closed doors. Unlike traditional rigid office planning, PI offers a simple yet multifunctional furniture system, allowing the freedom to design the optimal space for each task.

# Bench

Designer Kettal Studio Collection Pi Reference KSB800200

2/2