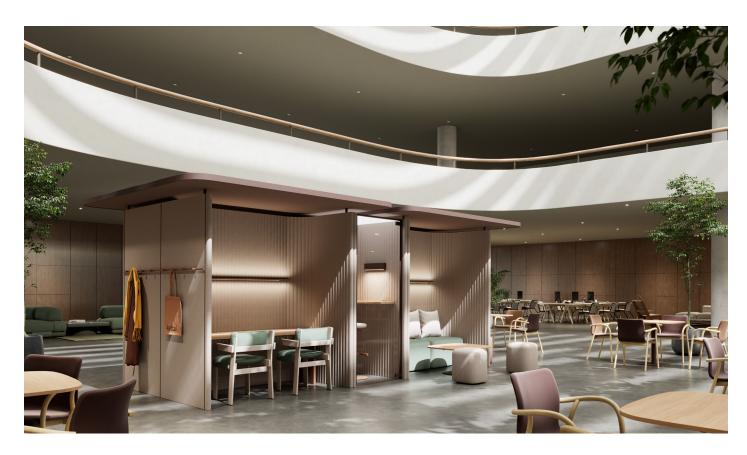

# Bench

Designer Kettal Studio

cm/inch

Collection Pi Reference KSB800200

1/2

Kettal PI: A Flexible Space Organization System

PI is an innovative microarchitectural system designed to redefine the work environment. Its flexible structure creates distinct areas within the office, providing spaces where people can isolate themselves from the general surroundings to meet or work without the need for closed doors. Unlike traditional rigid office planning, PI offers a simple yet multifunctional furniture system, allowing the freedom to design the optimal space for each task.