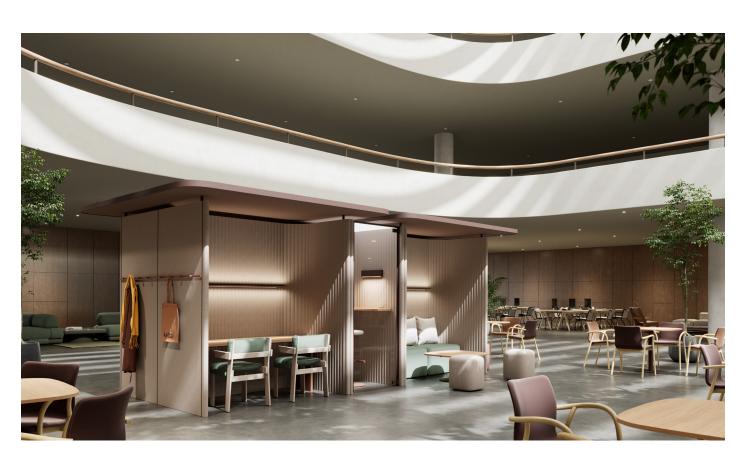

### Kettal PI: A Flexible Space Organization System

PI is an innovative microarchitectural system designed to redefine the work environment. Its flexible structure creates distinct areas within the office, providing spaces where people can isolate themselves from the general surroundings to meet or work without the need for closed doors. Unlike traditional rigid office planning, PI offers a simple yet multifunctional furniture system, allowing the freedom to design the optimal space for each task.