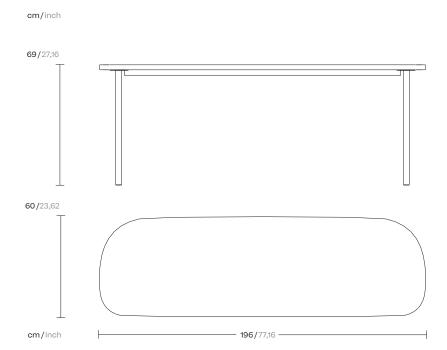

# Pi Desk by Kettal Studio

## kettal

1/2

### Kettal PI: A Flexible Space Organization System

PI is an innovative microarchitectural system designed to redefine the work environment. Its flexible structure creates distinct areas within the office, providing spaces where people can isolate themselves from the general surroundings to meet or work without the need for closed doors. Unlike traditional rigid office planning, PI offers a simple yet multifunctional furniture system, allowing the freedom to design the optimal space for each task.





## kettal

Desk

Designer Kettal Studio Collection Pi Reference KSB800100

2/2

### Maintenance

Clean with mild soap using a sponge or cloth. Be gentle during the cleaning process; avoid aggressive scrubbing of the seater. After cleaning, ensure you remove any excess soap.

Materials features

Wood 100% Ash

### Finishes





Washed ash

Arabica 09C



## kettal