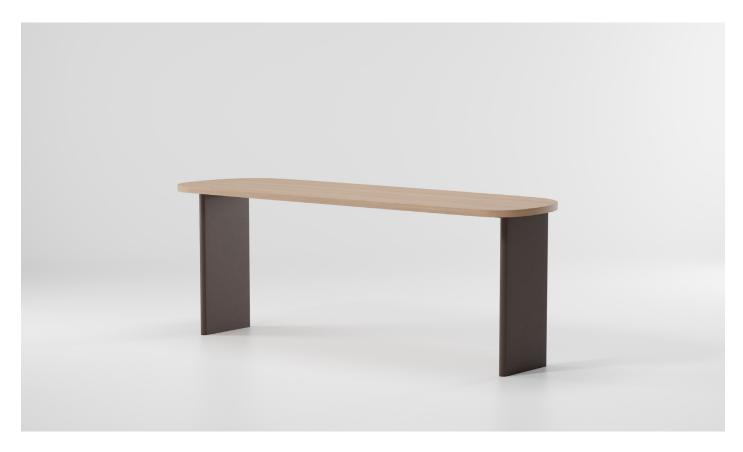

# Pi Desk by Kettal Studio

## kettal

1/2

### Kettal PI: A Flexible Space Organization System

PI is an innovative microarchitectural system designed to redefine the work environment. Its flexible structure creates distinct areas within the office, providing spaces where people can isolate themselves from the general surroundings to meet or work without the need for closed doors. Unlike traditional rigid office planning, PI offers a simple yet multifunctional furniture system, allowing the freedom to design the optimal space for each task.





## kettal

Desk

Designer Kettal Studio Collection Pi Reference KSB800100

2/2

### Maintenance

Clean with mild soap using a sponge or cloth. Be gentle during the cleaning process; avoid aggressive scrubbing of the seater. After cleaning, ensure you remove any excess soap.

Materials features

Wood 100% Ash

### Finishes





Washed ash

Arabica 09C



## kettal