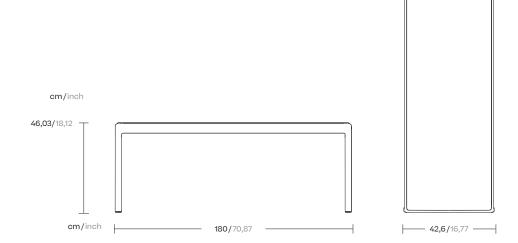

The Passage Center Table is composed of a soft and fluid aluminium structure.

The table can be made from a single piece of aluminium, but it can also be made from wood and rattan.

The variety of seat finishes gives this object a unique adaptability.