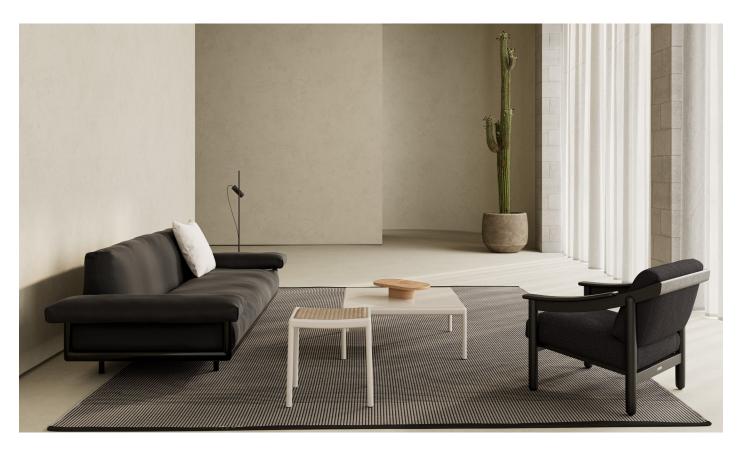

## kettal

Collection Passage Reference KSB504300

1/2

Passage is a multi-purpose word. It can be found in many spheres, from travel to literature and music. It suggests movement, fluidity and transition from one place to another. The Passage collection is no less versatile.

The Passage Center Table is composed of a soft and fluid aluminium structure.

The table can be made from a single piece of aluminium, but it can also be made from wood and rattan.

The variety of seat finishes gives this object a unique adaptability.