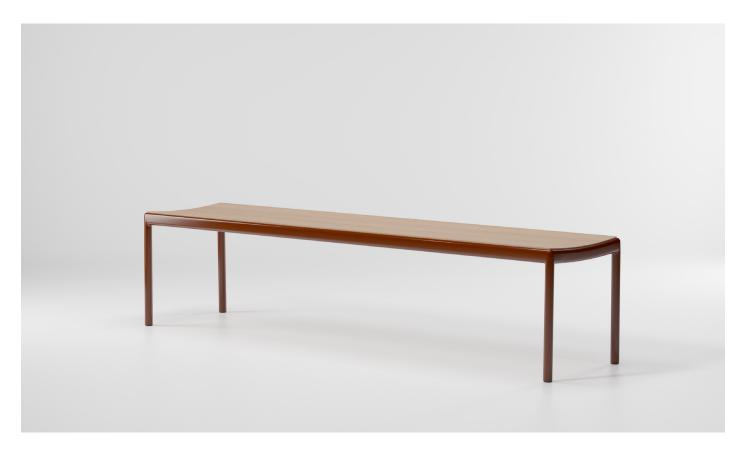

The Passage Center Table is composed of a soft and fluid aluminium structure.

The table can be made from a single piece of aluminium, but it can also be made from wood and rattan.

The variety of seat finishes gives this object a unique adaptability.