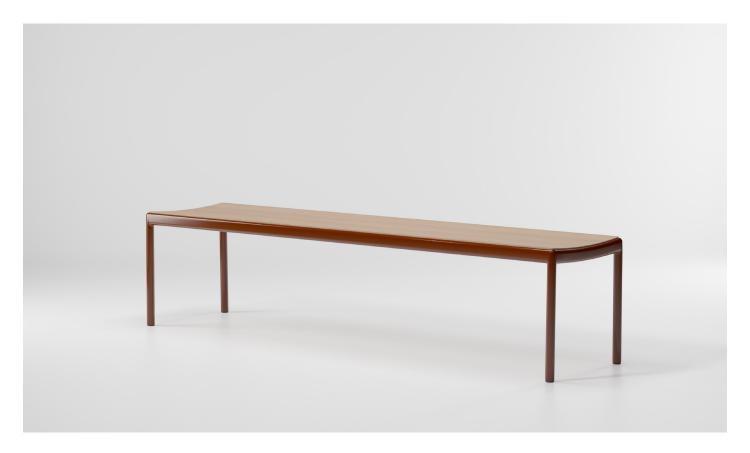

# Bench 2 Seater by Ronan Bouroullec

The Passage Center Table is composed of a soft and fluid aluminium structure.

The table can be made from a single piece of aluminium, but it can also be made from wood and rattan.

The variety of seat finishes gives this object a unique adaptability.