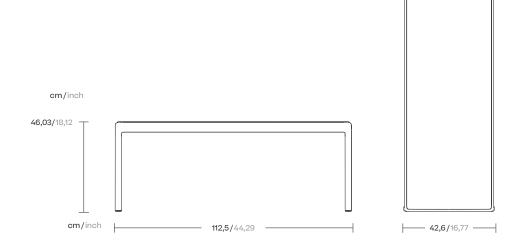

The Passage Center Table is composed of a soft and fluid aluminium structure.

The table can be made from a single piece of aluminium, but it can also be made from wood and rattan.

The variety of seat finishes gives this object a unique adaptability.