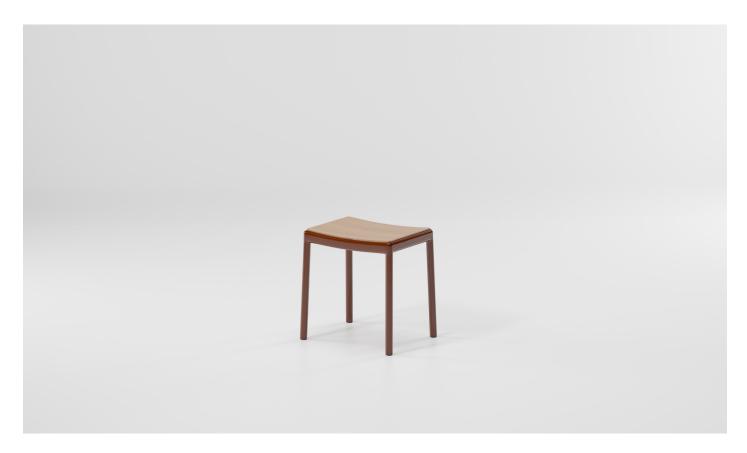

Indoor stool

armrest

table without

The Passage Bar Stool is composed of a soft and fluid aluminium structure. The stool can be made from a single piece of aluminium, but it can also be made from wood, fabric, rope, webbing or straw. The variety of seat finishes gives this object a unique adaptability. cm/inch