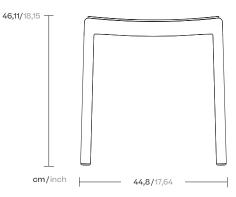

Indoor stool

armrest

table without

The Passage Bar Stool is composed of a soft and fluid aluminium structure. The stool can be made from a single piece of aluminium, but it can also be made from wood, fabric, rope, webbing or straw. The variety of seat finishes gives this object a unique adaptability. cm/inch