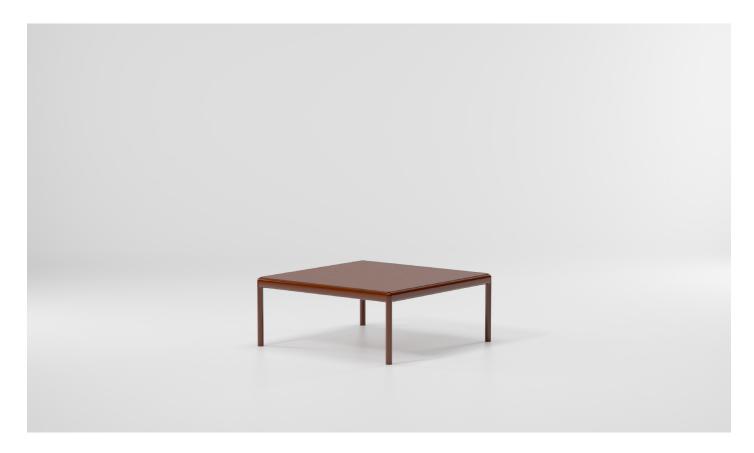

Indoor center table 80 x 80 by Ronan Bouroullec

The Passage Center Table is composed of a soft and fluid aluminium structure.

The table can be made from a single piece of aluminium, but it can also be made from wood and rattan.

The variety of seat finishes gives this object a unique adaptability.