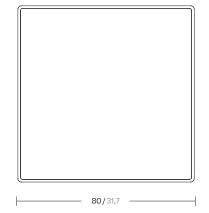

Indoor center table 80 x 80 by Ronan Bouroullec

The Passage Center Table is composed of a soft and fluid aluminium structure.

The table can be made from a single piece of aluminium, but it can also be made from wood and rattan.

The variety of seat finishes gives this object a unique adaptability.