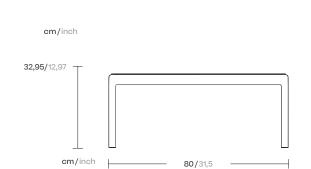

Indoor center table 80 x 80 by Ronan Bouroullec

The Passage Center Table is composed of a soft and fluid aluminium structure.

The table can be made from a single piece of aluminium, but it can also be made from wood and rattan.

The variety of seat finishes gives this object a unique adaptability.